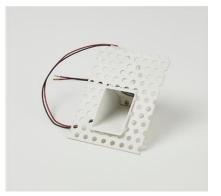

#### Description

Blanche and Boulogne are the latest additions to our range of trimless marker lights. Choose from 2700K or 3000K replaceable light source, and a minimal square or oval opening. Perfect for lighting individual stair treads, giving a night light on a landing, or in a care home setting, the applications for this type of marker light are numerous. If this is a retrofit installation have a look at our Pyrenees and Simplon ranges which both utilise the same 1W CREE LED replaceable light source and don't need a plasterer.

Finish Matt White Material Steel

#### Light source Light source: CREE XPE LED Input power 350mA Color temperature:2700K/3000K CRI: 80 Lm/Real W: 60 Life Time: 30000 Hours Overall Dimensions: h.110 x w.80 x p.50mm Recess depth: 60