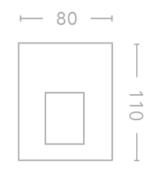

#### Light source Light source: CREE XPE LED Input power 350mA Color temperature:2700K/3000K CRI: 80 Lm/Real W: 60 Life Time: 30000 Hours Overall Dimensions: h.110 x w.80 x p.50mm Recess depth: 60